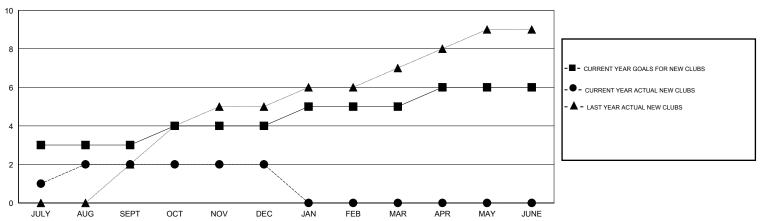

## GOALS AND ACTUAL NEW CLUBS CUMULATIVE

## GMT: KAMLESH JAIN LOCATION INDIA GMT CA 6

|               |                  | Clubs            |                  |                  | Members               |                    |                                     |                    |                  |
|---------------|------------------|------------------|------------------|------------------|-----------------------|--------------------|-------------------------------------|--------------------|------------------|
|               | RESUL            | TS FOR 2016-2017 |                  |                  | RESULTS FOR 2016-2017 |                    |                                     |                    |                  |
| QUARTER       | NEW CLUB<br>GOAL | NEW CLUBS        | DROPPED<br>CLUBS | NET<br>GAIN/LOSS | QUARTER               | NEW MEMBER<br>GOAL | CHARTER AND<br>NEW MEMBERS<br>ADDED | DROPPED<br>MEMBERS | NET<br>GAIN/LOSS |
| JULY/AUG/SEPT | 3                | 2                | 0                | 2                | JULY/AUG/SEPT         | 60                 | 113                                 | 57                 | 56               |
| OCT/NOV/DEC   | 1                | 0                | 7                | -7               | OCT/NOV/DEC           | -75                | 26                                  | 188                | -162             |
| JAN/FEB/MAR   | 1                | 0                | 0                | 0                | JAN/FEB/MAR           | 50                 | 0                                   | 0                  | 0                |
| APR/MAY/JUNE  | 1                | 0                | 0                | 0                | APR/MAY/JUNE          | 20                 | 0                                   | 0                  | 0                |