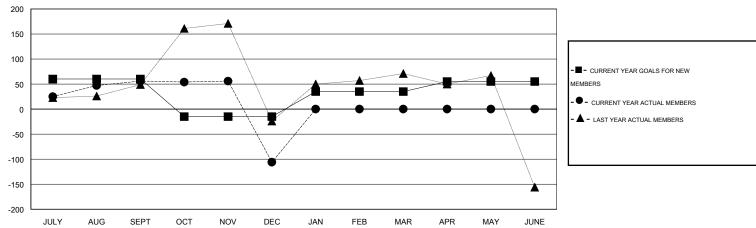

## GOALS AND ACTUAL MEMBERS CUMULATIVE

| DROPPED CLUBS: 7  DROPPED MEMBERS |                 | 31 CLUBS OF 85 ADDED 1 OR MORE NEW MEMBERS | GENDER DISTRIBU  MALE  FEMALE         | TION<br>1,893 (76.24%)<br>590 (23.76%) |            |
|-----------------------------------|-----------------|--------------------------------------------|---------------------------------------|----------------------------------------|------------|
| DECEASED CLUB CANCELLED OTHER     | 2<br>135<br>108 | CLICK HERE FOR HEALTH ASSESSMENT DATA      | FAMILY UNIT MEMBERS HEAD OF HOUSEHOLD |                                        | 582<br>276 |
| TOTAL                             | 245             |                                            | NON-HEAD OF HOUSEHOLI                 | 306                                    |            |

## GMT: KAMLESH JAIN LOCATION INDIA GMT CA 6

|               |                  | Clubs            |                  |                  | Members               |                    |                                     |                    |                  |
|---------------|------------------|------------------|------------------|------------------|-----------------------|--------------------|-------------------------------------|--------------------|------------------|
|               | RESUL            | TS FOR 2016-2017 |                  |                  | RESULTS FOR 2016-2017 |                    |                                     |                    |                  |
| QUARTER       | NEW CLUB<br>GOAL | NEW CLUBS        | DROPPED<br>CLUBS | NET<br>GAIN/LOSS | QUARTER               | NEW MEMBER<br>GOAL | CHARTER AND<br>NEW MEMBERS<br>ADDED | DROPPED<br>MEMBERS | NET<br>GAIN/LOSS |
| JULY/AUG/SEPT | 3                | 2                | 0                | 2                | JULY/AUG/SEPT         | 60                 | 113                                 | 57                 | 56               |
| OCT/NOV/DEC   | 1                | 0                | 7                | -7               | OCT/NOV/DEC           | -75                | 26                                  | 188                | -162             |
| JAN/FEB/MAR   | 1                | 0                | 0                | 0                | JAN/FEB/MAR           | 50                 | 0                                   | 0                  | 0                |
| APR/MAY/JUNE  | 1                | 0                | 0                | 0                | APR/MAY/JUNE          | 20                 | 0                                   | 0                  | 0                |